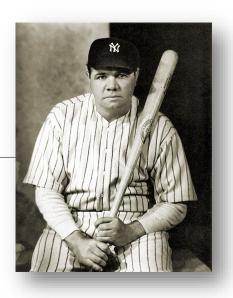

## Babe Ruth struck out 1,330 times during his career. He led the league in strikeouts five times!

Michael Jordon said, "I've missed more than 9,000 shots in my career. I've lost almost 300 games, and 26 times, I've been trusted to take the gamewinning shot and missed."