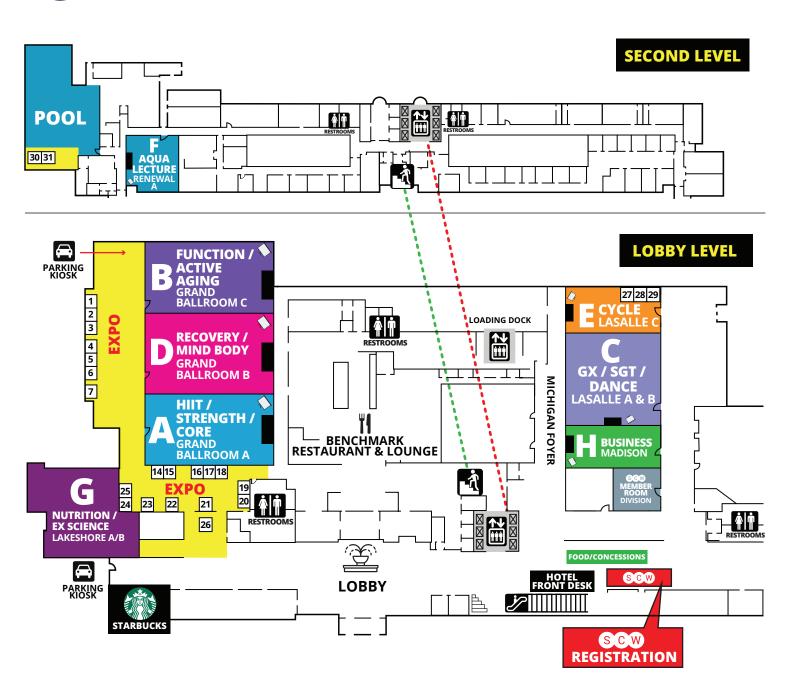

### **EXPO & SPONSORS**

| Alovea             | 7                  |
|--------------------|--------------------|
| Digg Deep          | 15                 |
| LaBlast®           | 5                  |
| Purify             | 20                 |
| Schwinn®           | 23, 27, 28, 29     |
| SCW                | 16, 17, 18, 21, 26 |
| S.E.AT.            | 1                  |
| S.M.A.R.T. Fitness | 14                 |

| StandOut Fit Pro | 4      |
|------------------|--------|
| Symmetry         | 24, 25 |
| Tiger Tail®      | 6      |
| Two Diamond Fit  | 19     |
| Warrior          | 22     |
| WATERINMOTION®   | 2      |
| WERQ             | 3      |