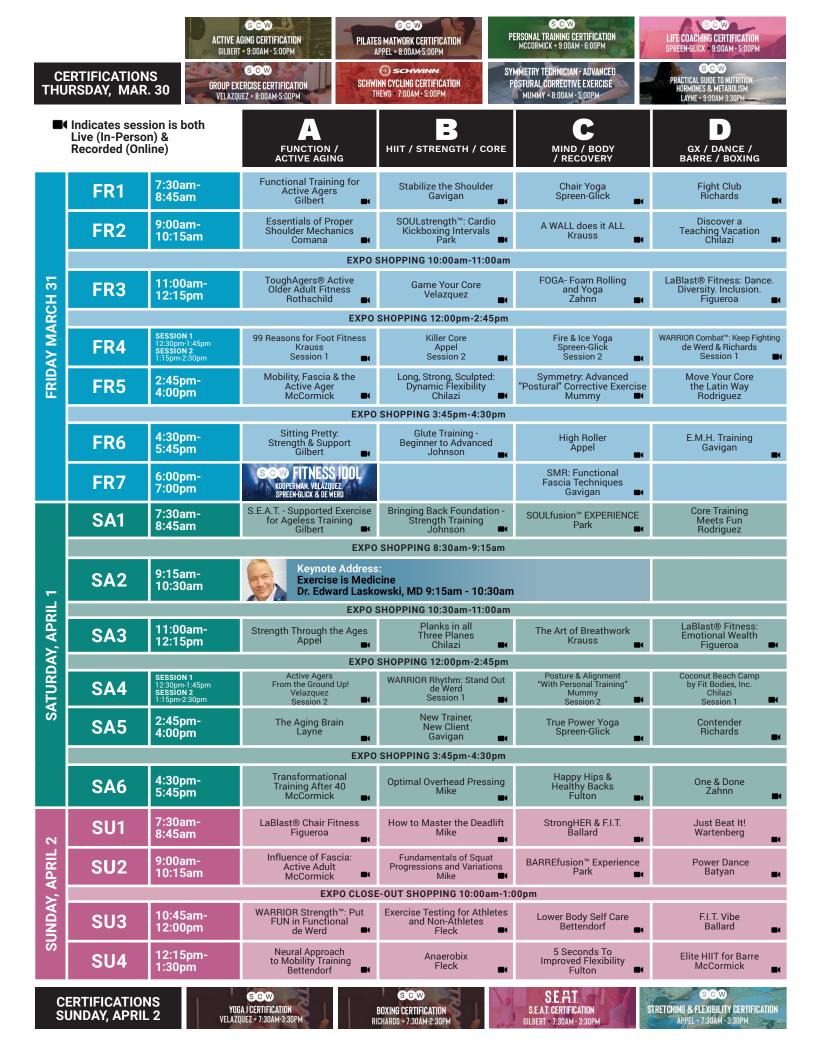

|
| LaBlast      |                      |
| Salad Master | 25                   |
| Schwinn      |                      |
| SCW          | 8, 9, 10, 14, 15, 16 |
| S.E.A.T      |                      |

| SOULfusion          | 5   |
|---------------------|-----|
| StandOut Fit Pro    | 11  |
| Symmetry for Health | 1,2 |
| Tough Agers         | 22  |
| Two Diamond Fit     | 17  |
| WATERinMOTION       | 28  |
| Warrior             | 21  |



#### ASSOCIATE SPONSORS

LATIN B















MI///









### S AREA **AQUA** POOL / ΑCTÌVITY POOL HYATT STAYFIT GYM RESTROOM 26 27 AQUA LECT. SAND. EC Е CYCLE GRAND BALLROOM G 29 30 31 HIIT / RENGTH / CORE Η GRAND BALLROOM E/ BUSINESS SAND. B RESTROOM **G** NUTRITION /EX. SCI SAND. A $\Diamond$ 24 25 $\diamond$ 1 2



SCW

REGISTRATION









| Californ<br>MANIA®                                          | nia<br>Schedu                                           | e                                                                     | OUTLINES,<br>EVALS<br>& CECS<br>scwfit.com/CA23                                                          | HEALTH & FITNES<br>BUSINESS SUMMI<br>SCW Health & Fit<br>Business Summi | tness<br>t       |
|-------------------------------------------------------------|---------------------------------------------------------|-----------------------------------------------------------------------|----------------------------------------------------------------------------------------------------------|-------------------------------------------------------------------------|------------------|
| CYCLE