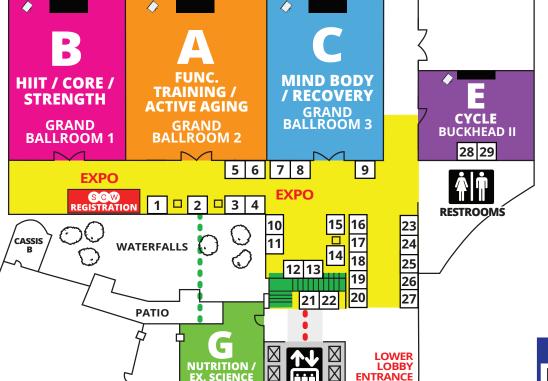

# **EXPO & SPONSORS**

| Aqua-Ohm     | 25 |
|--------------|----|
| Barre Vida   | 5  |
| Coresnatcher | 19 |
| Fit Bodies®  | 6  |
| LaBlast®     |    |
| Physique 57  |    |
| Sarge Fitt   |    |
| Schwinn®     |    |

| SCW        | 12, 13, 14, 16, 17, 18 |
|------------|------------------------|
| SEAT       | 15                     |
| SOULfusion | 9                      |
|            | 8                      |
|            | 10                     |
|            | 4                      |
|            | 7                      |