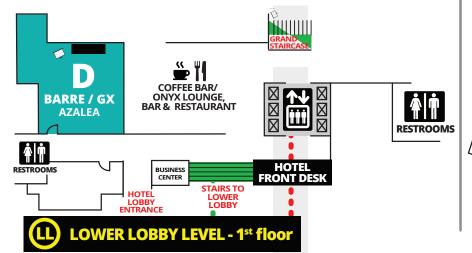

|--------------|----|
| Barre Vida   | 5  |
| Coresnatcher | 19 |
| Fit Bodies®  | 6  |
| LaBlast®     |    |
| Physique 57  |    |
| Sarge Fitt   |    |
| Schwinn®     |    |

| SCW        | 12, 13, 14, 16, 17, 18 |
|------------|------------------------|
| SEAT       | 15                     |
| SOULfusion | 9                      |
|            | 8                      |
|            | 10                     |
|            | 4                      |
|            | 7                      |

#### **CO-SPONSOR**





#### **ASSOCIATE PLUS**





#### **ASSOCIATE SPONSORS**











**SUPPORTERS** 















### **PARKING**

\$10 self-parking with in/out privileges (Validation at the SCW registration desk required)



RECORDING UPGRADE, OUTLINES, EVALS & CECS

scwfit.com/AT23











(3) GARDEN LEVEL - 3<sup>rd</sup> floor





RECORDINGS

**OUTLINES**,

**EVALS & CECS** 

scwfit.com/AT23





100 HOURS OF **EDUCATION** AT YOUR **FINGERTIPS** 

| ATION<br>JULY 2                                                | ACTIVE AGING CE<br>Gilbert - 9:00A                                                                                             | RTIFICATION                                               | PERSONAL TRAINING CERTIFICATION MCCORMICK, MS. CSCS - 9:00AM - 6:00PM                           | PILATES MATWORK CERTIFICATION APPEL - 8:00AM - 5:00PM               | GROUP EXERCISE CERTIFICATION VELAZQUEZ • 8:00AM - 5:00PM     | SCHWINN® CYCLING: INDOOR CYCLING CERTIFICATION VANDERBURG • 7:00AM • 5:00PM        |
|-----------------------------------------------------------