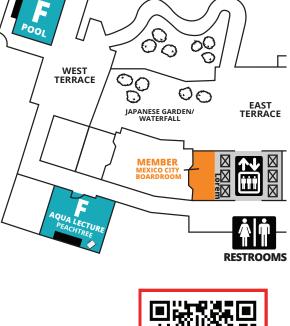

### **PARKING**

\$10 self-parking with in/out privileges (Validation at the SCW registration desk required)

RECORDING UPGRADE, OUTLINES, EVALS & CECS

scwfit.com/AT23

(3) GARDEN LEVEL - 3<sup>rd</sup> floor