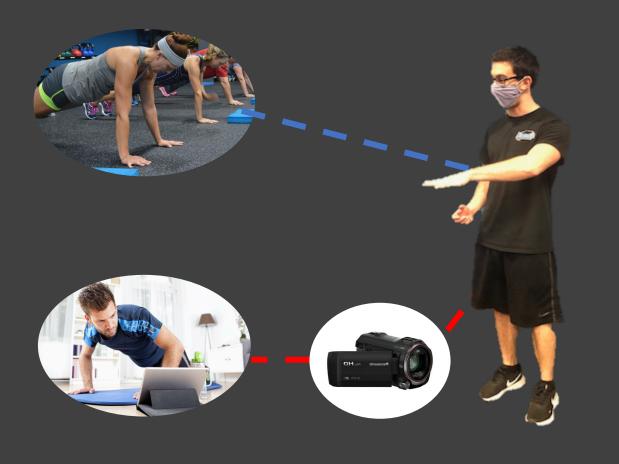

# Programming

- Engage both groups
- Low complexity
- Strategize equipment
- Display/Preview workout
- Training Progressions
- Position the camera
- Use Bluetooth earbuds or similar

### PROGRAMMING CUEING

- MOVEMENT CLARITY
- LESS IS MORE
- BALANCE LIVE & VIRTUAL
  ATTENTION
- ATTENTIONAL FOCUS