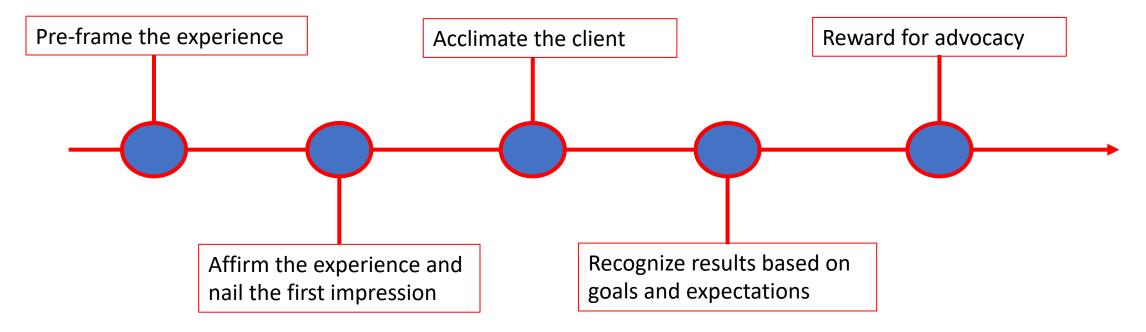

### **Define Client Journey**

E

EL BETTER

K MOVE

- Cost of acquisition
- Initial Assessment
- Client Integration
- Sessions vs coaching
- Community Design
- Client Relationship Management