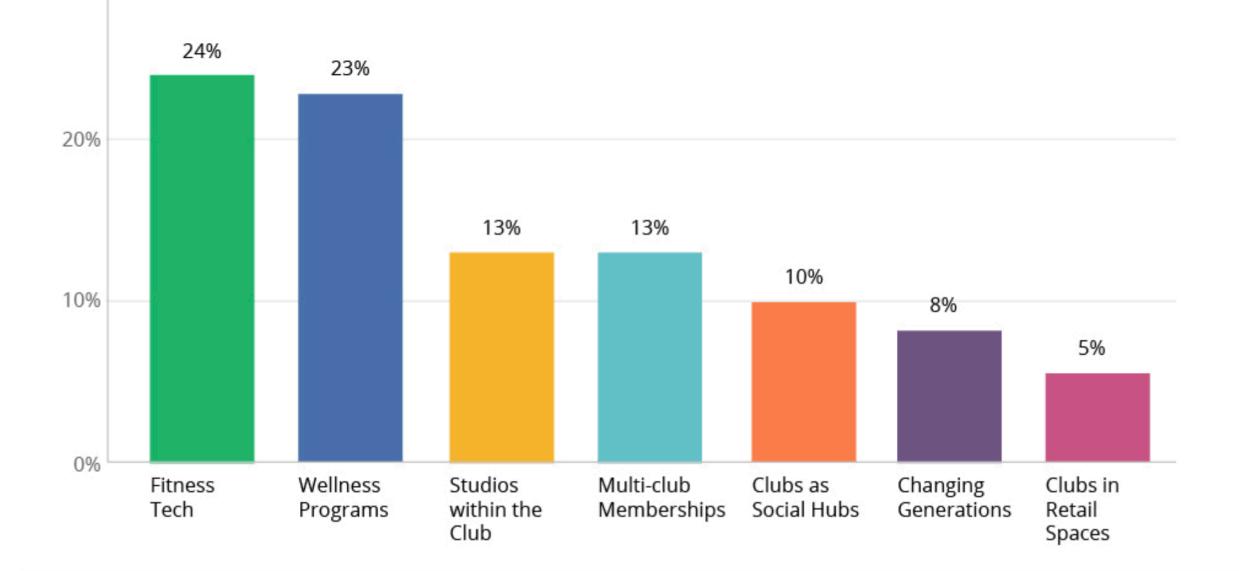

#### What was the top fitness industry trend of 2019?

The state of the world has further segmented our target market and current customers