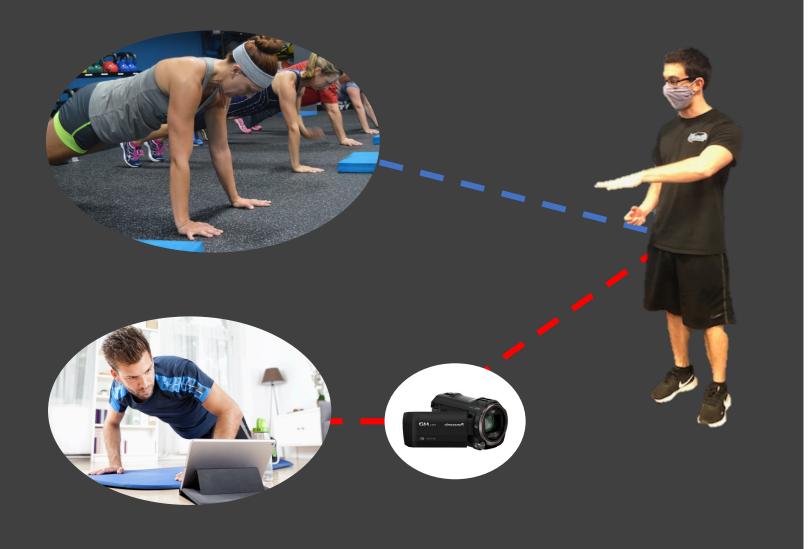

# Programming

- Engage both groups
- Low complexity
- Strategize equipment
- Display/Preview workout
- Training Progressions
- Position the camera
- Use Bluetooth earbuds or similar

### PROGRAMMING CUEING

- MOVEMENT CLARITY
- LESS IS MORE
- BALANCE LIVE & VIRTUAL
  ATTENTION
- ATTENTIONAL FOCUS